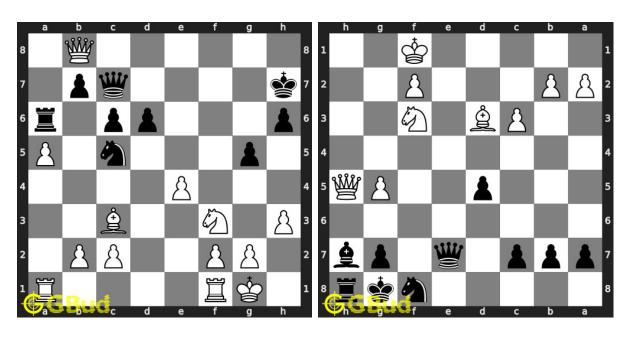

## 179. Gain opponent's queen

Level: easy, Next Move: Black Solution: https://gbud.in/ghj31b4

## 180. Gain opponent's queen in 2 moves

Level: medium, Next Move: White Solution: https://gbud.in/ghj31b4

Figure 1: Solve other puzzles @ https://gbud.in/chsgppz