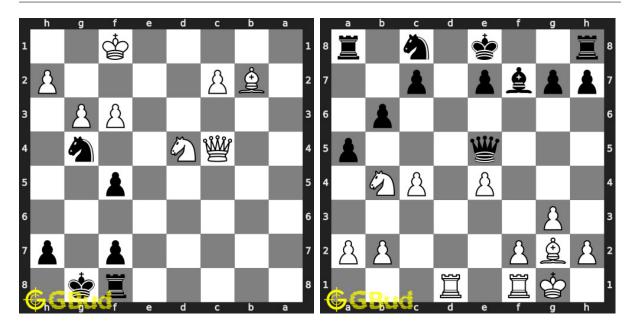

#### 171. Mate in 2 moves

Level: medium, Next Move: White Level: medium, Next Move: White Solution: https://gbud.in/ghj31b4

### 172. Gain opponent's rook

Solution: https://gbud.in/ghj31b4

#### 173. Mate in 3 moves

Level: hard, Next Move: White Solution: https://gbud.in/ghj31b4

#### 174. Mate in 2 moves

Level: hard, Next Move: White Solution: https://gbud.in/ghj31b4

#### 175. Mate in 2 moves

Level: medium, Next Move: White Level: hard, Next Move: Black Solution: https://gbud.in/ghj31b4

#### 176. Mate in 5 moves

Solution: https://gbud.in/ghj31b4

#### 177. Mate in 4 moves

Level: hard, Next Move: White Solution: https://gbud.in/ghj31b4

### 178. Gain queen in 2 moves

Level: medium, Next Move: Black Solution: https://gbud.in/ghj31b4

## 179. Gain opponent's queen

Level: easy, Next Move: Black Solution: https://gbud.in/ghj31b4

## 180. Gain opponent's queen in 2 moves

Level: medium, Next Move: White Solution: https://gbud.in/ghj31b4

Figure 1: Solve other puzzles @ https://gbud.in/chsgppz