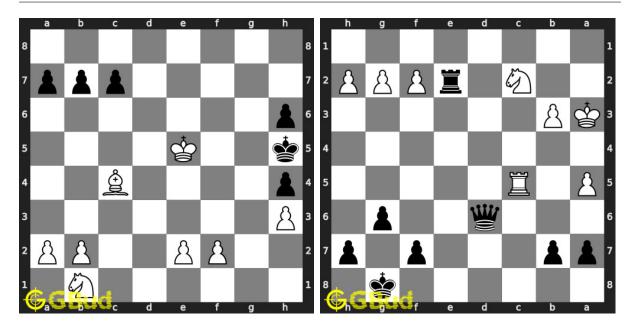

#### 177. Mate in 4 moves

Level: hard, Next Move: White Solution: https://gbud.in/ghj31b4

### 178. Gain queen in 2 moves

Level: medium, Next Move: Black Solution: https://gbud.in/ghj31b4