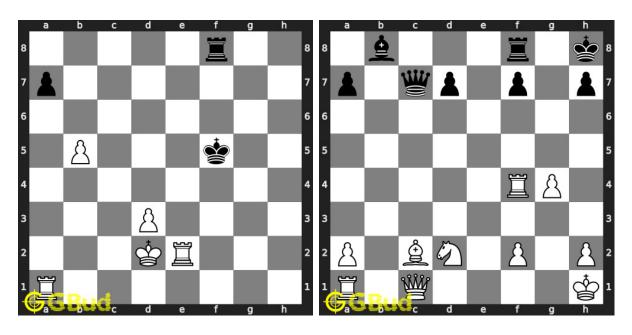

#### 175. Mate in 2 moves

Level: medium, Next Move: White Level: hard, Next Move: Black Solution: https://gbud.in/ghj31b4

#### 176. Mate in 5 moves

Solution: https://gbud.in/ghj31b4