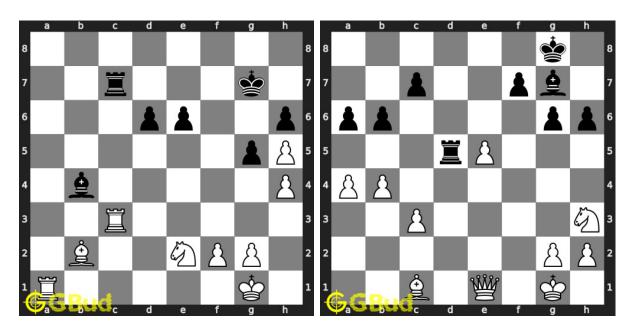

#### 171. Mate in 2 moves

Level: medium, Next Move: White Level: medium, Next Move: White Solution: https://gbud.in/ghj31b4

### 172. Gain opponent's rook

Solution: https://gbud.in/ghj31b4

#### 173. Mate in 3 moves

Level: hard, Next Move: White Solution: https://gbud.in/ghj31b4

#### 174. Mate in 2 moves

Level: hard, Next Move: White Solution: https://gbud.in/ghj31b4